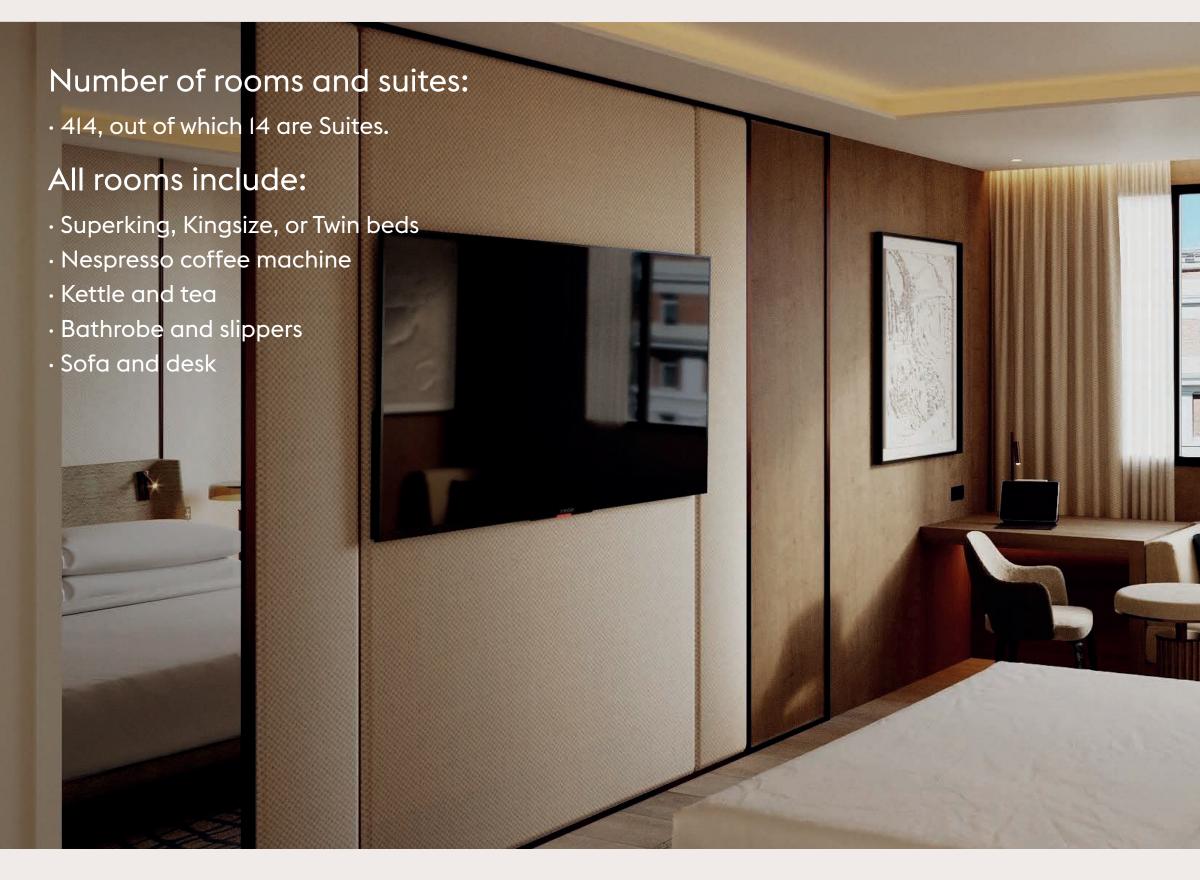

#### MAIN FEATURES

- Number of rooms and suites:
- 414, out of which 14 are Suites.
- Hotel Category: Urban 4\*
- Privileged location in the heart of Madrid, IO minutes from Gran Vía
- · 2 Restaurants
- · 2 Terraces
- Spacious lobby for group arrivals and chillout area
- Private Parking
- Fitness Center
- Bellboy Service
- Bus stop for passenger drop-off
- IO Meeting Rooms with a capacity for 400 people

#### ROOMS