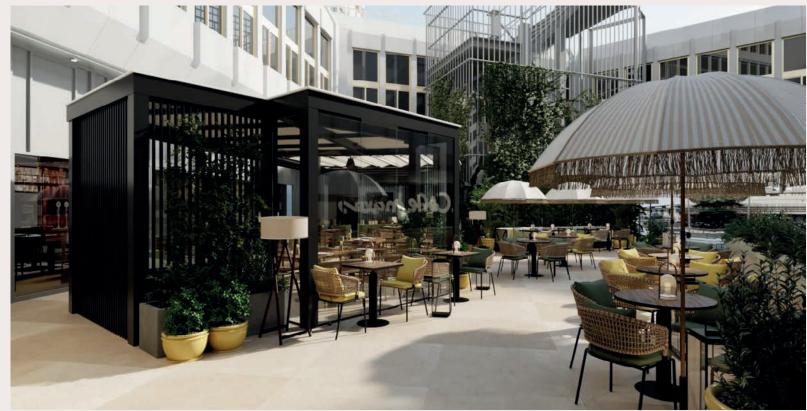

# PRINCESA PLAZA MADRID

 $\overline{\Delta}$ 



#### MAIN FEATURES

- Number of rooms and suites:
- 414, out of which 14 are Suites.
- Hotel Category: Urban 4\*
- Privileged location in the heart of Madrid, IO minutes from Gran Vía
- · 2 Restaurants
- · 2 Terraces
- Spacious lobby for group arrivals and chillout area
- Private Parking
- Fitness Center
- Bellboy Service
- Bus stop for passenger drop-off
- IO Meeting Rooms with a capacity for 400 people



#### LOCATION



#### ROOMS





#### ROOMS







#### RESTAURANTS









#### RESTAURANTS









#### MICE



· IO Meeting Rooms with Natural light

- High-Speed Wifi
- Integrated Audiovisuals
- Private Terrace
- Welcome Area with Capacity for 250 people and Work zones



#### MICE







### **MICE: SUBCOMMITTEE ROOMS**



#### Subcommittee Rooms – Salamanca







#### MICE: ROOM MAP



#### SERVICES









 $\forall \Delta \Delta$ PRINCESA PLAZA

MADRID

## Thank you!