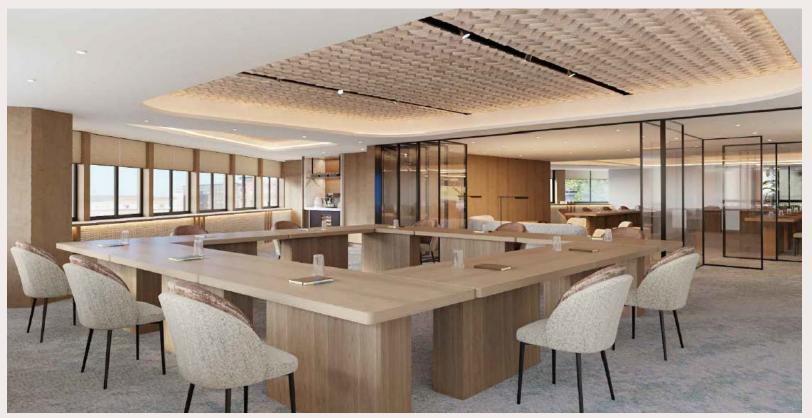

ne{\Delta}$ 



#### MAIN FEATURES

- Number of rooms and suites:
- 414, out of which 14 are Suites.
- Hotel Category: Urban 4\*
- Privileged location in the heart of Madrid, IO minutes from Gran Vía
- · 2 Restaurants
- · 2 Terraces
- Spacious lobby for group arrivals and chillout area
- Private Parking
- Fitness Center
- Bellboy Service
- Bus stop for passenger drop-off
- IO Meeting Rooms with a capacity for 400 people



#### LOCATION



#### ROOMS





#### ROOMS







#### RESTAURANTS









#### RESTAURANTS









#### MICE



· IO Meeting Rooms with Natural light

- High-Speed Wifi
- Integrated Audiovisuals
- Private Terrace
- Welcome Area with Capacity for 250 people and Work zones



#### MICE







### **MICE: SUBCOMMITTEE ROOMS**



#### Subcommittee Rooms – Salamanca







#### MICE: ROOM MAP



#### SERVICES









 $\forall \Delta \Delta$ PRINCESA PLAZA

MADRID

## Thank you!