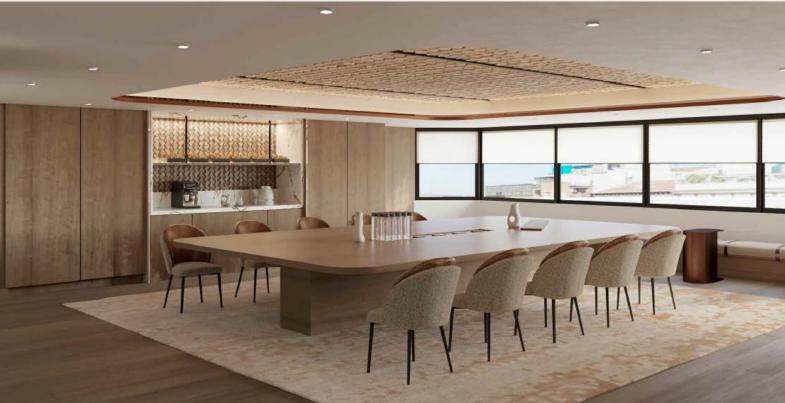

line{\Delta}$ 



#### MAIN FEATURES

- Number of rooms and suites:
- 414, out of which 14 are Suites.
- Hotel Category: Urban 4\*
- Privileged location in the heart of Madrid, IO minutes from Gran Vía
- · 2 Restaurants
- · 2 Terraces
- Spacious lobby for group arrivals and chillout area
- Private Parking
- Fitness Center
- Bellboy Service
- Bus stop for passenger drop-off
- IO Meeting Rooms with a capacity for 400 people



#### LOCATION



#### ROOMS





#### ROOMS







#### RESTAURANTS









#### RESTAURANTS









#### MICE



· IO Meeting Rooms with Natural light

- High-Speed Wifi
- Integrated Audiovisuals
- Private Terrace
- Welcome Area with Capacity for 250 people and Work zones



#### MICE







### **MICE: SUBCOMMITTEE ROOMS**



#### Subcommittee Rooms – Salamanca







#### MICE: ROOM MAP



#### SERVICES









 $\forall \Delta \Delta$ PRINCESA PLAZA

MADRID

## Thank you!