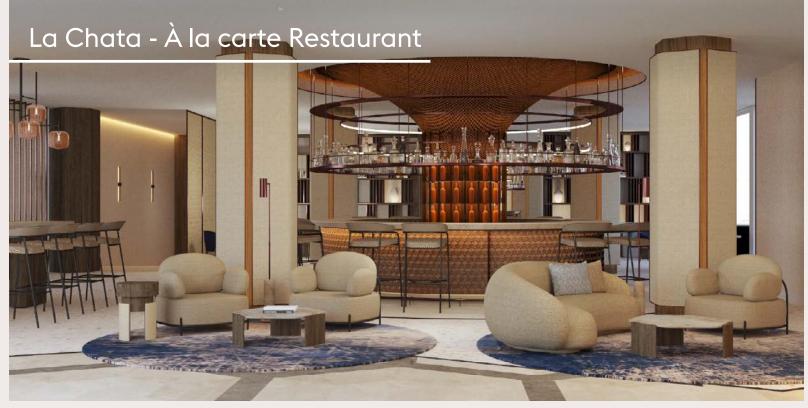

# PRINCESA PLAZA MADRID

 $\overline{\Delta}$ 



#### MAIN FEATURES

- Number of rooms and suites:
- 414, out of which 14 are Suites.
- Hotel Category: Urban 4\*
- Privileged location in the heart of Madrid, IO minutes from Gran Vía
- · 2 Restaurants
- · 2 Terraces
- Spacious lobby for group arrivals and chillout area
- Private Parking
- Fitness Center
- Bellboy Service
- Bus stop for passenger drop-off
- IO Meeting Rooms with a capacity for 400 people



#### LOCATION



#### ROOMS





#### ROOMS







#### RESTAURANTS









#### RESTAURANTS









#### MICE



· IO Meeting Rooms with Natural light

- High-Speed Wifi
- Integrated Audiovisuals
- Private Terrace
- Welcome Area with Capacity for 250 people and Work zones



#### MICE







### **MICE: SUBCOMMITTEE ROOMS**



#### Subcommittee Rooms – Salamanca







#### MICE: ROOM MAP



#### SERVICES









 $\forall \Delta \Delta$ PRINCESA PLAZA

MADRID

## Thank you!