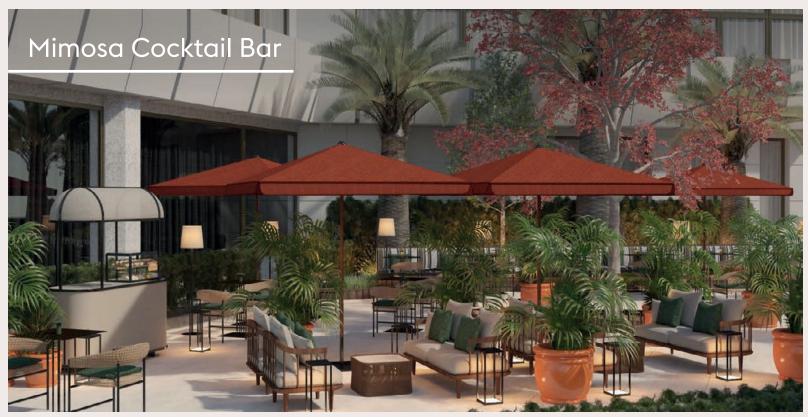

# PRINCESA PLAZA MADRID

 $\overline{\Delta}$ 



#### MAIN FEATURES

- Number of rooms and suites:
- 414, out of which 14 are Suites.
- Hotel Category: Urban 4\*
- Privileged location in the heart of Madrid, IO minutes from Gran Vía
- · 2 Restaurants
- · 2 Terraces
- Spacious lobby for group arrivals and chillout area
- Private Parking
- Fitness Center
- Bellboy Service
- Bus stop for passenger drop-off
- IO Meeting Rooms with a capacity for 400 people



#### LOCATION



#### ROOMS





#### ROOMS







#### RESTAURANTS









#### RESTAURANTS









#### MICE



· IO Meeting Rooms with Natural light

- High-Speed Wifi
- Integrated Audiovisuals
- Private Terrace
- Welcome Area with Capacity for 250 people and Work zones



#### MICE







### **MICE: SUBCOMMITTEE ROOMS**



#### Subcommittee Rooms – Salamanca







#### MICE: ROOM MAP



#### SERVICES









 $\forall \Delta \Delta$ PRINCESA PLAZA

MADRID

## Thank you!