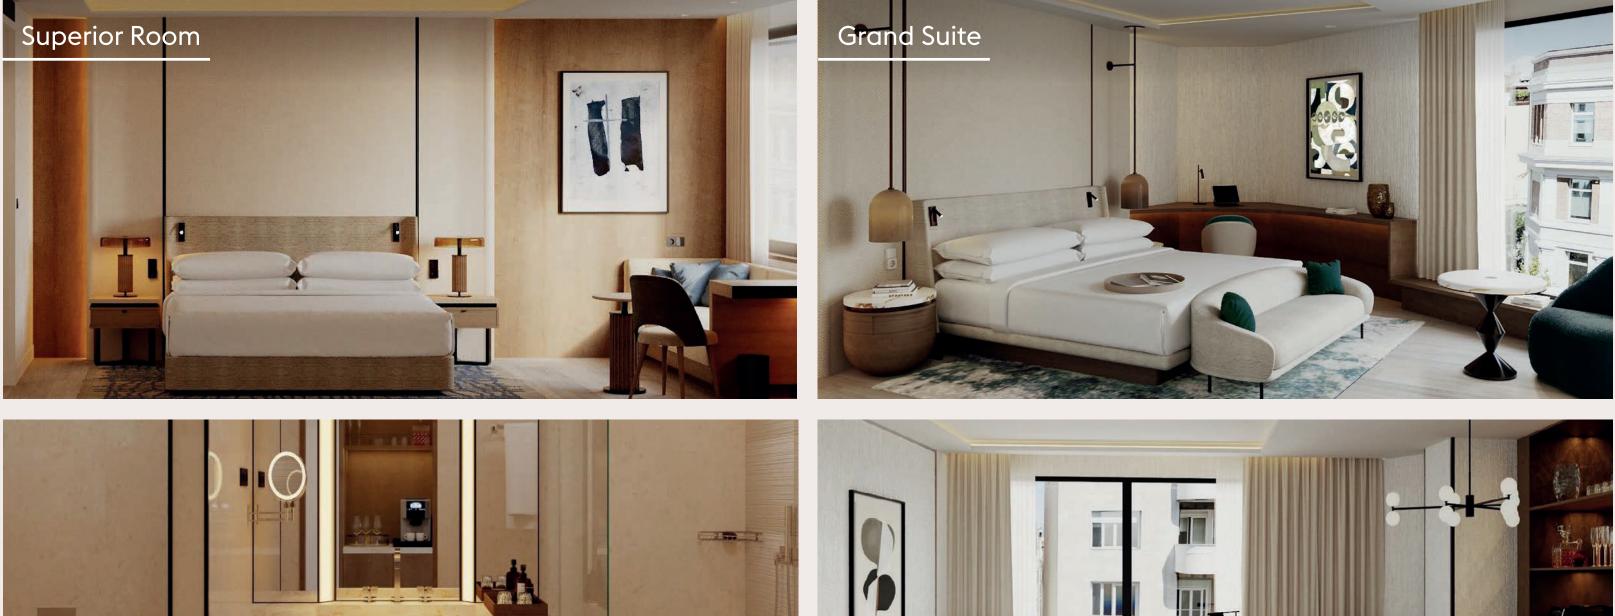

# PRINCESA PLAZA MADRID

 $\overline{\Delta}$ 



#### MAIN FEATURES

- Number of rooms and suites:
- 414, out of which 14 are Suites.
- Hotel Category: Urban 4\*
- Privileged location in the heart of Madrid, IO minutes from Gran Vía
- · 2 Restaurants
- · 2 Terraces
- Spacious lobby for group arrivals and chillout area
- Private Parking
- Fitness Center
- Bellboy Service
- Bus stop for passenger drop-off
- IO Meeting Rooms with a capacity for 400 people



#### LOCATION



#### ROOMS





#### ROOMS







#### RESTAURANTS









#### RESTAURANTS









#### MICE



· IO Meeting Rooms with Natural light

- High-Speed Wifi
- Integrated Audiovisuals
- Private Terrace
- Welcome Area with Capacity for 250 people and Work zones



#### MICE







### **MICE: SUBCOMMITTEE ROOMS**



#### Subcommittee Rooms – Salamanca







#### MICE: ROOM MAP



#### SERVICES









 $\forall \Delta \Delta$ PRINCESA PLAZA

MADRID

## Thank you!