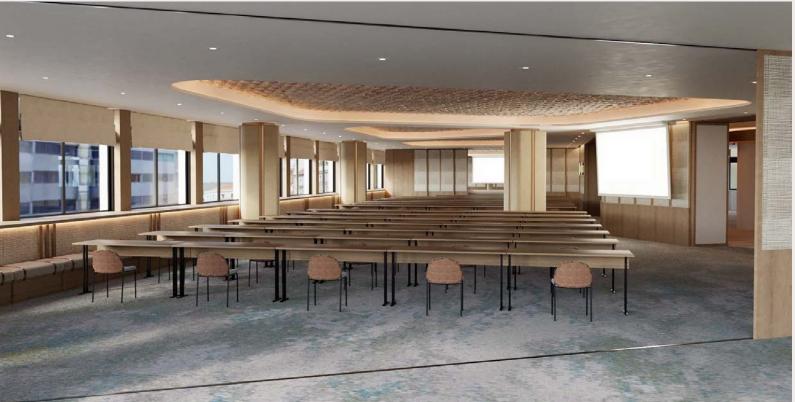

#### MICE

· IO Meeting Rooms with Natural light

- High-Speed Wifi
- Integrated Audiovisuals
- Private Terrace
- Welcome Area with Capacity for 250 people and Work zones

#### MICE