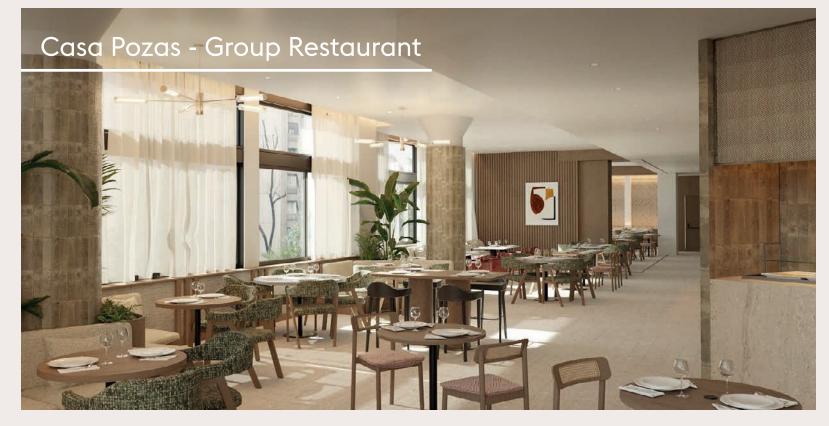

# PRINCESA PLAZA MADRID

 $\overline{\Delta}$ 



#### MAIN FEATURES

- Number of rooms and suites:
- 414, out of which 14 are Suites.
- Hotel Category: Urban 4\*
- Privileged location in the heart of Madrid, IO minutes from Gran Vía
- · 2 Restaurants
- · 2 Terraces
- Spacious lobby for group arrivals and chillout area
- Private Parking
- Fitness Center
- Bellboy Service
- Bus stop for passenger drop-off
- IO Meeting Rooms with a capacity for 400 people



#### LOCATION



#### ROOMS





#### ROOMS







#### RESTAURANTS









#### RESTAURANTS









#### MICE



· IO Meeting Rooms with Natural light

- High-Speed Wifi
- Integrated Audiovisuals
- Private Terrace
- Welcome Area with Capacity for 250 people and Work zones



#### MICE







### **MICE: SUBCOMMITTEE ROOMS**



#### Subcommittee Rooms – Salamanca







#### MICE: ROOM MAP



#### SERVICES









 $\forall \Delta \Delta$ PRINCESA PLAZA

MADRID

## Thank you!