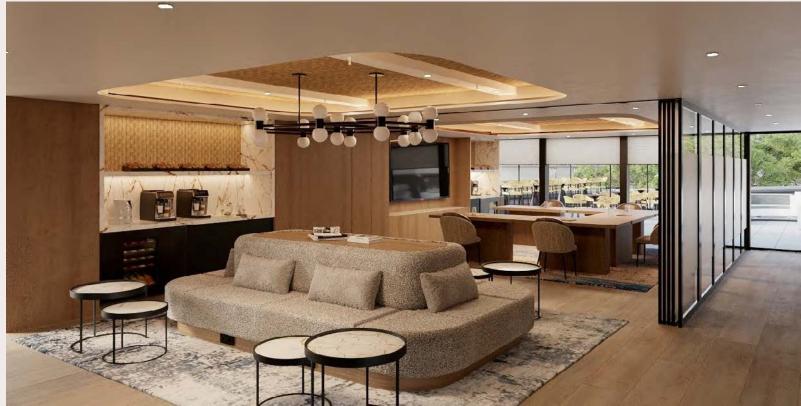

# PRINCESA PLAZA MADRID

 $\overline{\Delta}$ 



#### MAIN FEATURES

- Number of rooms and suites:
- 414, out of which 14 are Suites.
- Hotel Category: Urban 4\*
- Privileged location in the heart of Madrid, IO minutes from Gran Vía
- · 2 Restaurants
- · 2 Terraces
- Spacious lobby for group arrivals and chillout area
- Private Parking
- Fitness Center
- Bellboy Service
- Bus stop for passenger drop-off
- IO Meeting Rooms with a capacity for 400 people



#### LOCATION



#### ROOMS





#### ROOMS







#### RESTAURANTS









#### RESTAURANTS









#### MICE



· IO Meeting Rooms with Natural light

- High-Speed Wifi
- Integrated Audiovisuals
- Private Terrace
- Welcome Area with Capacity for 250 people and Work zones



#### MICE







### **MICE: SUBCOMMITTEE ROOMS**



#### Subcommittee Rooms – Salamanca







#### MICE: ROOM MAP



#### SERVICES









 $\forall \Delta \Delta$ PRINCESA PLAZA

MADRID

## Thank you!