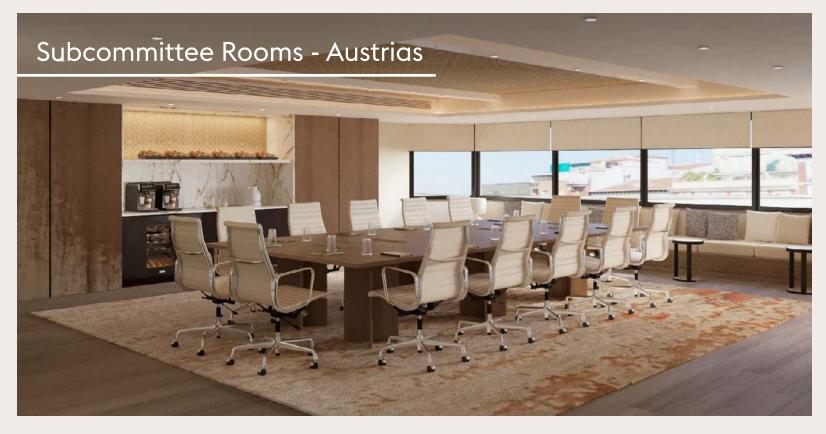

# PRINCESA PLAZA MADRID

 $\overline{\Delta}$ 



#### MAIN FEATURES

- Number of rooms and suites:
- 414, out of which 14 are Suites.
- Hotel Category: Urban 4\*
- Privileged location in the heart of Madrid, IO minutes from Gran Vía
- · 2 Restaurants
- · 2 Terraces
- Spacious lobby for group arrivals and chillout area
- Private Parking
- Fitness Center
- Bellboy Service
- Bus stop for passenger drop-off
- IO Meeting Rooms with a capacity for 400 people



#### LOCATION



#### ROOMS





#### ROOMS







#### RESTAURANTS









#### RESTAURANTS









#### MICE



· IO Meeting Rooms with Natural light

- High-Speed Wifi
- Integrated Audiovisuals
- Private Terrace
- Welcome Area with Capacity for 250 people and Work zones



#### MICE







### **MICE: SUBCOMMITTEE ROOMS**



#### Subcommittee Rooms – Salamanca







#### MICE: ROOM MAP



#### SERVICES









 $\forall \Delta \Delta$ PRINCESA PLAZA

MADRID

## Thank you!