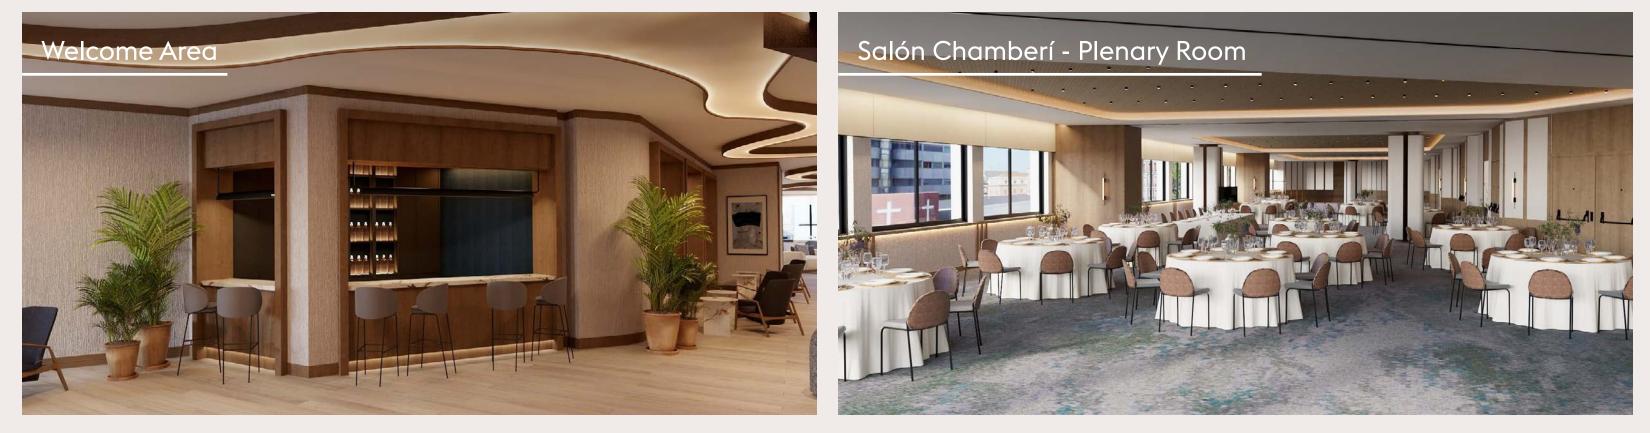

#### MICE

· IO Meeting Rooms with Natural light

- High-Speed Wifi
- Integrated Audiovisuals
- Private Terrace
- Welcome Area with Capacity for 250 people and Work zones

#### MICE