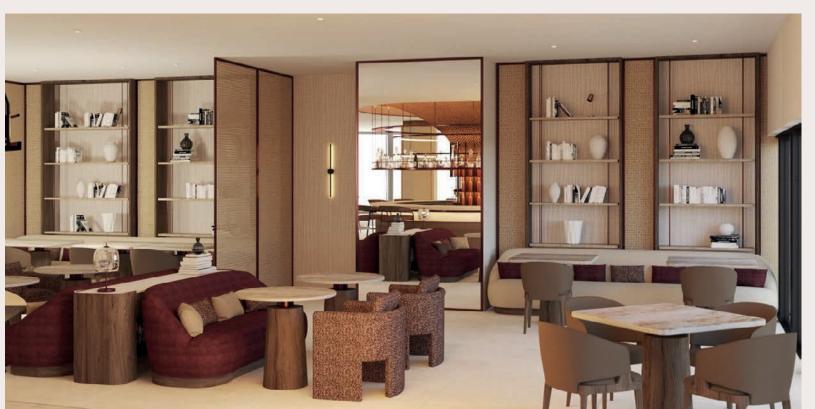

# PRINCESA PLAZA MADRID

 $\overline{\Delta}$ 



#### MAIN FEATURES

- Number of rooms and suites:
- 414, out of which 14 are Suites.
- Hotel Category: Urban 4\*
- Privileged location in the heart of Madrid, IO minutes from Gran Vía
- · 2 Restaurants
- · 2 Terraces
- Spacious lobby for group arrivals and chillout area
- Private Parking
- Fitness Center
- Bellboy Service
- Bus stop for passenger drop-off
- IO Meeting Rooms with a capacity for 400 people



#### LOCATION



#### ROOMS





#### ROOMS







#### RESTAURANTS









#### RESTAURANTS









#### MICE



· IO Meeting Rooms with Natural light

- High-Speed Wifi
- Integrated Audiovisuals
- Private Terrace
- Welcome Area with Capacity for 250 people and Work zones



#### MICE







### **MICE: SUBCOMMITTEE ROOMS**



#### Subcommittee Rooms – Salamanca







#### MICE: ROOM MAP



#### SERVICES









 $\forall \Delta \Delta$ PRINCESA PLAZA

MADRID

## Thank you!