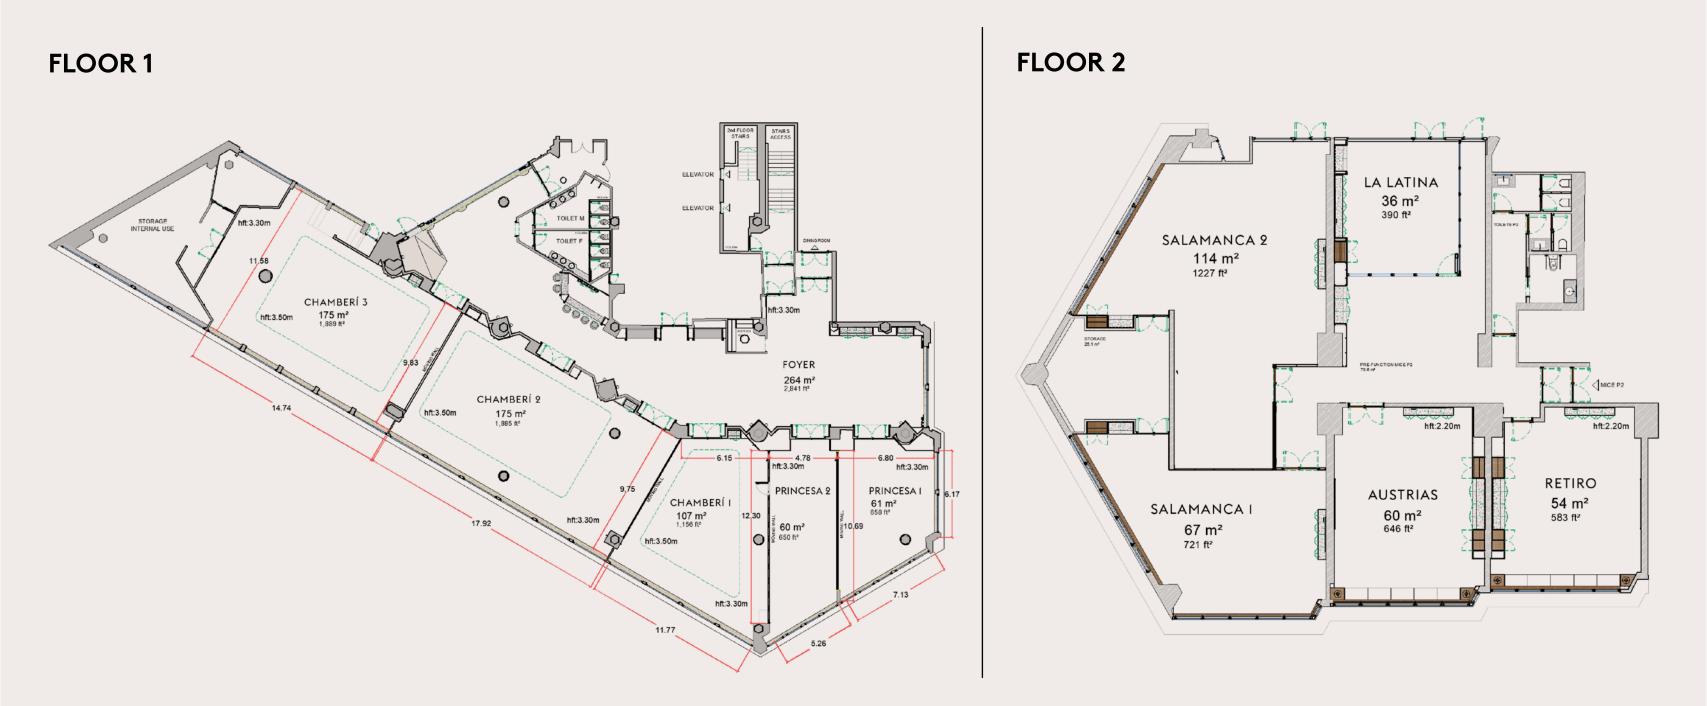

IN FEATURES

- Number of rooms and suites:
- 414, out of which 14 are Suites.
- Hotel Category: Urban 4\*
- Privileged location in the heart of Madrid, IO minutes from Gran Vía
- · 2 Restaurants
- · 2 Terraces
- Spacious lobby for group arrivals and chillout area
- Private Parking
- Fitness Center
- Bellboy Service
- Bus stop for passenger drop-off
- IO Meeting Rooms with a capacity for 400 people



#### LOCATION



#### ROOMS





#### ROOMS







#### RESTAURANTS









#### RESTAURANTS









#### MICE



· IO Meeting Rooms with Natural light

- High-Speed Wifi
- Integrated Audiovisuals
- Private Terrace
- Welcome Area with Capacity for 250 people and Work zones



#### MICE







### **MICE: SUBCOMMITTEE ROOMS**



#### Subcommittee Rooms – Salamanca







#### MICE: ROOM MAP



#### SERVICES









 $\forall \Delta \Delta$ PRINCESA PLAZA

MADRID

## Thank you!