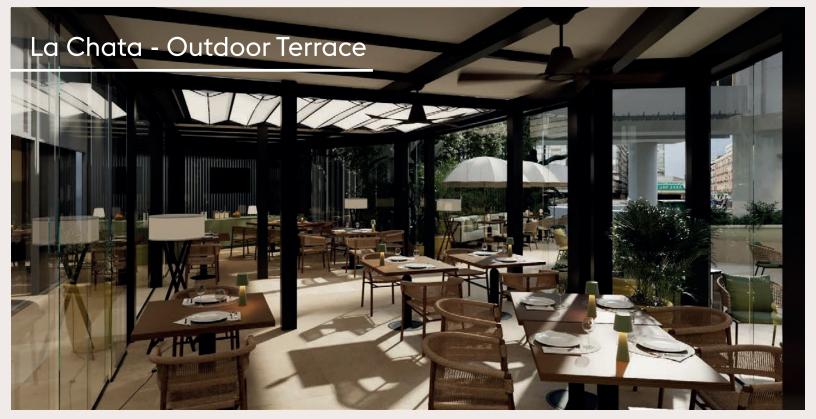

# PRINCESA PLAZA MADRID

 $\overline{\Delta}$ 



#### MAIN FEATURES

- Number of rooms and suites:
- 414, out of which 14 are Suites.
- Hotel Category: Urban 4\*
- Privileged location in the heart of Madrid, IO minutes from Gran Vía
- · 2 Restaurants
- · 2 Terraces
- Spacious lobby for group arrivals and chillout area
- Private Parking
- Fitness Center
- Bellboy Service
- Bus stop for passenger drop-off
- IO Meeting Rooms with a capacity for 400 people



#### LOCATION



#### ROOMS





#### ROOMS







#### RESTAURANTS









#### RESTAURANTS









#### MICE



· IO Meeting Rooms with Natural light

- High-Speed Wifi
- Integrated Audiovisuals
- Private Terrace
- Welcome Area with Capacity for 250 people and Work zones



#### MICE







### **MICE: SUBCOMMITTEE ROOMS**



#### Subcommittee Rooms – Salamanca







#### MICE: ROOM MAP



#### SERVICES









 $\forall \Delta \Delta$ PRINCESA PLAZA

MADRID

## Thank you!