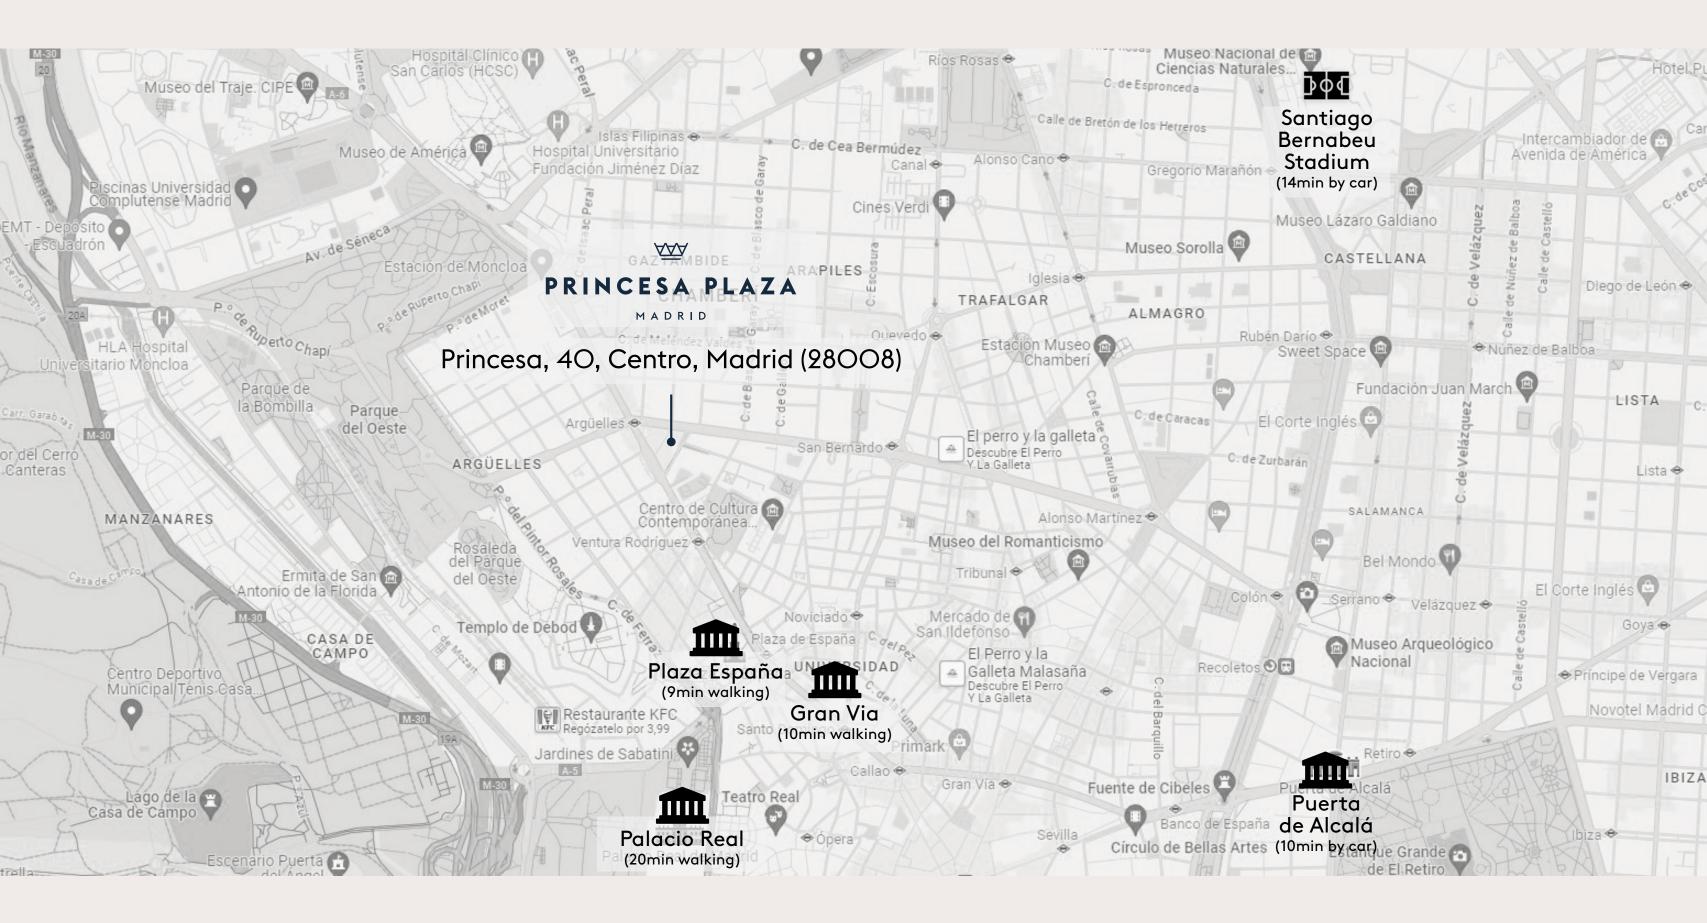

# PRINCESA PLAZA MADRID

 $\overline{\Delta}$ 



#### MAIN FEATURES

- Number of rooms and suites:
- 414, out of which 14 are Suites.
- Hotel Category: Urban 4\*
- Privileged location in the heart of Madrid, IO minutes from Gran Vía
- · 2 Restaurants
- · 2 Terraces
- Spacious lobby for group arrivals and chillout area
- Private Parking
- Fitness Center
- Bellboy Service
- Bus stop for passenger drop-off
- IO Meeting Rooms with a capacity for 400 people



#### LOCATION



#### ROOMS





#### ROOMS







#### RESTAURANTS









#### RESTAURANTS









#### MICE



· IO Meeting Rooms with Natural light

- High-Speed Wifi
- Integrated Audiovisuals
- Private Terrace
- Welcome Area with Capacity for 250 people and Work zones



#### MICE







### **MICE: SUBCOMMITTEE ROOMS**



#### Subcommittee Rooms – Salamanca







#### MICE: ROOM MAP



#### SERVICES









 $\forall \Delta \Delta$ PRINCESA PLAZA

MADRID

## Thank you!